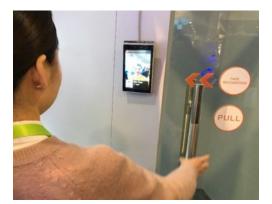

### LinuxFace 2.45

Face recognition for entrance control offers a secure, TouchLess and cost-effective way of controlling who has access to your building and when they access is allowed.

LinuxFace 2.45 face recognition tablet is the smallest device in the world providing deep learning technologies with high performance processor and algorithms

This device is an ALL-IN-ONE face detection, IC & ID card reader. Due to its size this device is ideal for securing individual room within your building.

It can be used in conjunction with our 3D tailgating detection camera