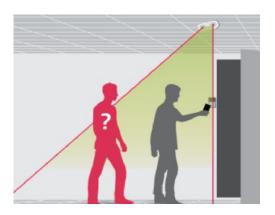

### **FEATUERS**

- Size ONLY h115 x w78 x d21mm.
- Single or multiple cameras connected via Ethernet.
- Detection time less tan 0.5s.
- Adjustable read distance from 0.5 to 2.2 mt.
- Live face detection.
- Duplicate face read, timeout period 1 to 20 seconds
- Human face tracking exposure is strong backlight conditions.
- Indoor/Outdoor IP65 waterproof and dustproof.
- Linux operating systems.
- Web embedded software for management, query, add users and device configuration.
- 10,000+ face comparison library.
- Outputs Wiegand 26/34 bit, Relay, SDK, RG45.
- Can be connected to a standard door and most makes of pedestrian or vehicle entrance control turnstile, gate or barrier.