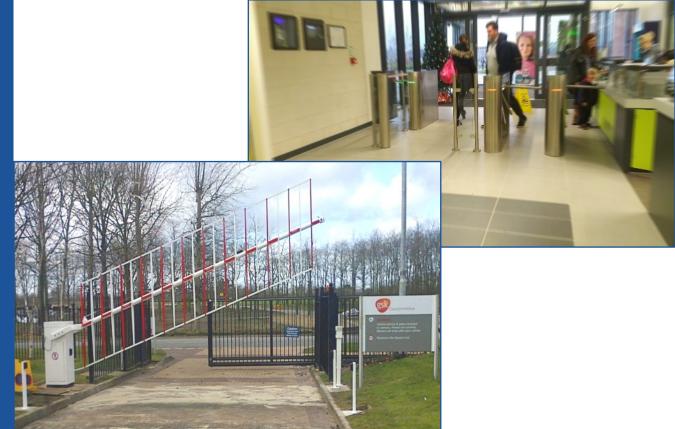

# Introduction

We would like to take this opportunity to introduce you to Willings Services Limited (WSL).

WSL has over 30 years' experience in the installation, planned and reactive service on vehicle and pedestrian entrance control systems.

## **Brief Overview**

We are a high technology company based in Andover, Hampshire and work on sites located throughout the UK and abroad.

Founded in 1989 Willings has grown to become a market leader in the supply, installation, planned and reactive service of vehicle and pedestrian entrance control products.