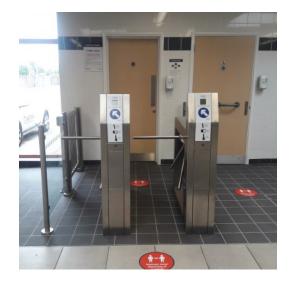

# Case Study

Dewsbury Bus Station - Refurbishment of the public toilets.

As part of the toilet refurbishment Willings supplied and installed 4 Evolve TT301 operated tripod turnstiles fitted with our own revenue collection pods, two Evolve manual pass gates with keypads and 5mt of glass balustrade and posts.

The public were consulted over the proposed charges, and the majority were willing to pay to ensure the facility were clean and safe.

As part of the refurbishment Willings supplied and installed four Evolve TT301 tripod turnstiles fitted with Wilings own revenue collection pods and two Evolve manual pass gates.

Willings coin handling expertise coupled with Evolves reliable and robust turnstiles have been combined to create a high security coin and contactless payment solution ideal for both public and private sectors.