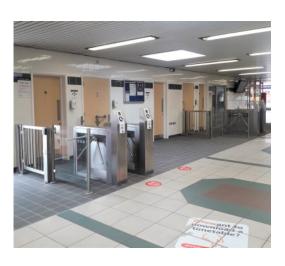

# Case Study

Dewsbury Bus Station - Refurbishment of the public toilets.

As part of the toilet refurbishment Willings supplied and installed 4 Evolve TT301 operated tripod turnstiles fitted with our own revenue collection pods, two Evolve manual pass gates with keypads and 5mt of glass balustrade and posts.

The public were consulted over the proposed charges, and the majority were willing to pay to ensure the facility were clean and safe.

As part of the refurbishment Willings supplied and installed four Evolve TT301 tripod turnstiles fitted with Wilings own revenue collection pods and two Evolve manual pass gates.