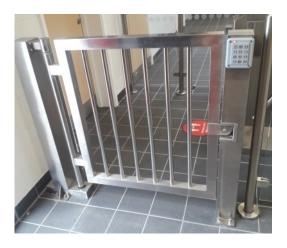

# Case Study

Dewsbury Bus Station - Refurbishment of the public toilets.

As part of the toilet refurbishment Willings supplied and installed 4 Evolve TT301 operated tripod turnstiles fitted with our own revenue collection pods, two Evolve manual pass gates with keypads and 5mt of glass balustrade and posts.

The public were consulted over the proposed charges, and the majority were willing to pay to ensure the facility were clean and safe.

As part of the refurbishment Willings supplied and installed four Evolve TT301 tripod turnstiles fitted with Wilings own revenue collection pods and two Evolve manual pass gates.