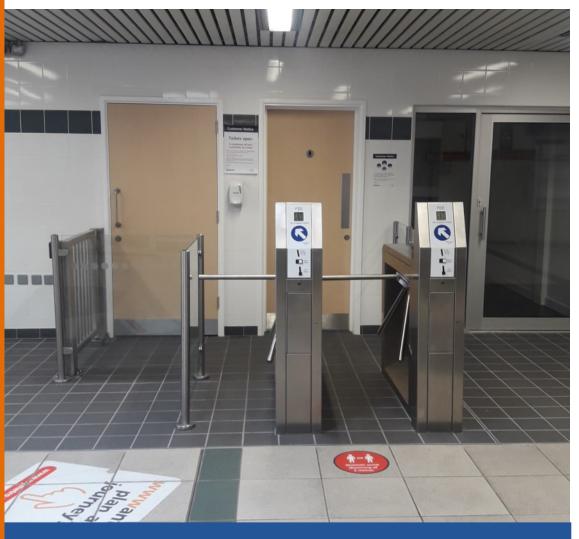

# Case Study

Dewsbury Bus Station - Refurbishment of the public toilets.

As part of the toilet refurbishment Willings supplied and installed 4 Evolve TT301 operated tripod turnstiles fitted with our own revenue collection pods, two Evolve manual pass gates with keypads and 5mt of glass balustrade and posts.

The public were consulted over the proposed charges, and the majority were willing to pay to ensure the facility were clean and safe.

As part of the refurbishment Willings supplied and installed four Evolve TT301 tripod turnstiles fitted with Wilings own revenue collection pods and two Evolve manual pass gates.