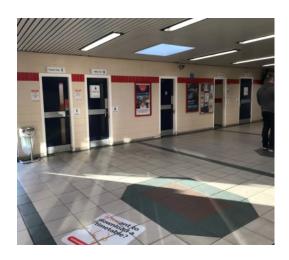

# Case Study

Dewsbury Bus Station - Refurbishment of the public toilets.

As part of the toilet refurbishment Willings supplied and installed 4 Evolve TT301 operated tripod turnstiles fitted with our own revenue collection pods, two Evolve manual pass gates with keypads and 5mt of glass balustrade and posts.

The public were consulted over the proposed charges, and the majority were willing to pay to ensure the facility were clean and safe.

As part of the refurbishment Willings supplied and installed four Evolve TT301 tripod turnstiles fitted with Wilings own revenue collection pods and two Evolve manual pass gates.