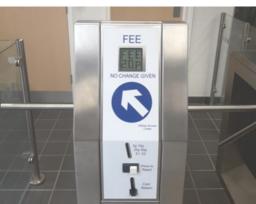

Willings coin handling expertise coupled with Evolves reliable and robust turnstiles have been combined to create a high security coin and contactless payment solution ideal for both public and private sectors.